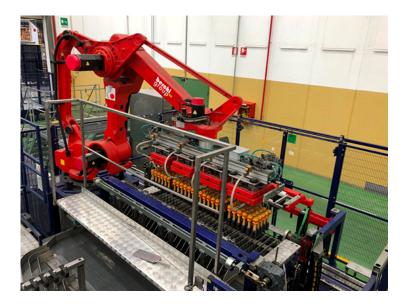

## **BERCHI CASE PACKER FOR PACKING IN TRAYS**

RIF U19.031-INCA

MODEL ROBOTRON M4/N.1

**BRAND** BERCHI

**CATEGORY** INCA

Used Berchi case packer for packing trays with max speed of 36.000 bph, overhauled and guaranteed