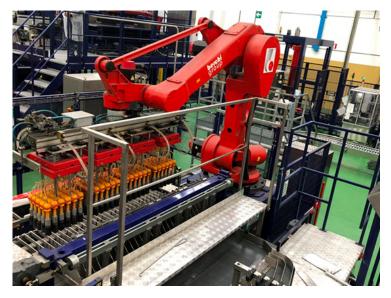

## BERCHI ROBOTRON CASE PACKER

**RIF** 

U19.032-INCA

**MODEL** 

ROBOTRON/M4 N.2

**BRAND** 

**BERCHI** 

**CATEGORY** 

**INCA** 

Used Berchi case packer for packing in trays with max speed of 36.000 bph, overhauled and guaranteed

## To receive more information contact us info@bbmpackaging.com | +39 0345 1826073

| Year of construction | 2002                      |
|----------------------|---------------------------|
| Max speed            | 36.000 bph                |
| Packaging Type       | Carton case               |
| Machine condition    | overhauled and guaranteed |
| Warranty             | 6 months                  |
| Where to audit       | BBM Showroom – Lenna (BG) |
| Electrical Power     | 400V - 50Hz               |