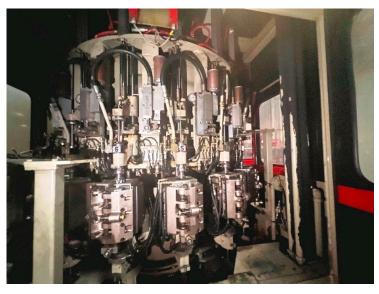

## **BLOW MOLDER SIDEL SB016 S1**

**RIF** 

U23.042-SOFF

**MODEL** 

SBO 16 S1

**BRAND** 

SIDEL

**CATEGORY** 

**BLOW MOLDER** 

Used Sidel SBO16 S1 blow molder, overhauled and guaranteed by BBM Service. Blow molder Sidel SBO16 S1 with a speed of 16,000 bph and 16 molds. Also available AS IT IS.

## To receive more information contact us info@bbmpackaging.com | +39 0345 1826073

| Year of construction  | 1998                      |
|-----------------------|---------------------------|
| Max speed             | 16.000 bph                |
| Current size (ml)     | 1000 ml                   |
| Container material    | PET                       |
| Number of moulds      | 16                        |
| Number of grippers    | 8-8                       |
| Machine Pitch (mm)    | 450 mm                    |
| Machine type          | rotary                    |
| Working direction     | anticlockwise             |
| Max. container height | 340 mm                    |
| Warranty              | 6 months                  |
| Where to audit        | BBM Showroom – Lenna (BG) |
| Worktop               | 1420 mm                   |
| Electrical Power      | 400V                      |