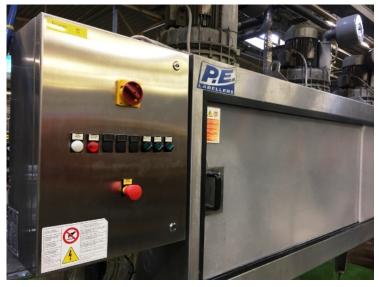

## **BOTTLE DRYER**

**RIF** 

U21.042-ASCIUG

**MODEL** 

**BRAND** 

PE LABELLERS

**CATEGORY** 

**BOTTLE DRYER** 

PE pre-labelling bottle dryer to ensure that the label adheres perfectly to the bottle. Ideal for glass and PET bottles. Nominal capacity up to 25.000 bph.