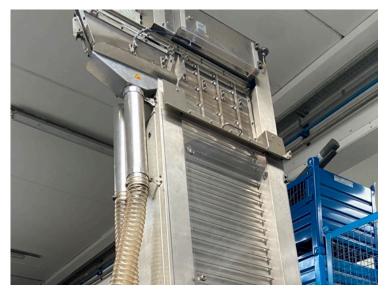

## **CAP ELEVATOR**

RIF

U20.033-ELEVTAP

**MODEL** 

**BASEMENT BM2** 

**BRAND** 

**GASSNER** 

**CATEGORY** 

CAP ELEVATOR

Gassner cap elevator, model Basement BM2, 2015. Nominal capacity up to 40,000 bph. Ideal for plastic caps.