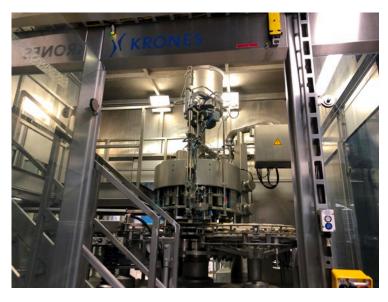

## KRONES CAPPING MACHINE TWIST-OFF

**RIF** 

U21.033-RIEM-1

**MODEL** 

**BRAND** 

CATEGORY
CAPPING MACHINE

Krones Twist-off capping machine year 2011, with maximum production capacity up to 48,000bph with 200ml current format. Suitable for CSD products. Possibility of purchase with SIG Simonazzi rinser from the year 2000 and **Sarcmi Azzurra 120-24** filling machine from 1987 (upgraded in 2002).

## To receive more information contact us info@bbmpackaging.com | +39 0345 1826073

| Year of construction    | 2011                 |
|-------------------------|----------------------|
| Max speed               | 48,000 bph           |
| Current size (ml)       | 200 ml               |
| Container material      | Glass                |
| Worked product          | CSD                  |
| Neck finish type        | crown cap            |
| Number of capping heads | 20                   |
| Type of transfer        | Transfer star wheels |
| Capper Brand            | Krones Twist-Off     |
| Machine Pitch (mm)      | 110 mm               |
| Machine type            | rotary               |
| Working direction       | Clockwise            |
| Max. container height   | 200 mm               |