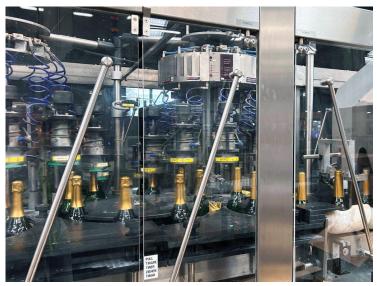

## **CAPSULING MACHINE**

RIF CV03

MODEL
MONOSTADIO 8

**BRAND**ROBINO & GALANDRINO

CATEGORY
CAPSULING MACHINE

Used capsuling machine for glass bottles, available AS IT IS. Capable of capsuling up to 8000 bottles per hour. Current format 70 cl.