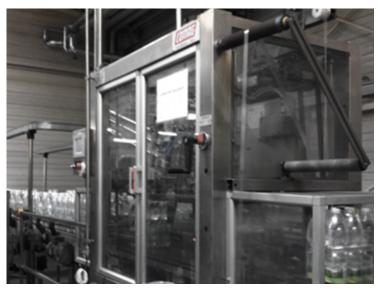

HANDLE APPLICATOR

Used handle applicator COMAG for the handles application with nominal production up to 70 hpm.