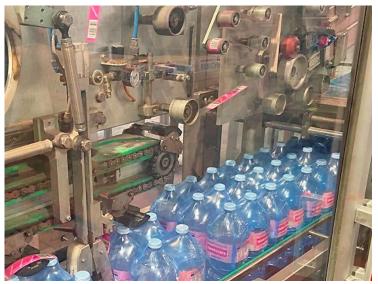

## **HANDLE APPLICATOR COMAG HM 100/1 - 50 PPM**

**RIF** 

U17.018-MANI

**MODEL** 

HM 100/1

**BRAND** 

**COMAG** 

**CATEGORY** 

HANDLE APPLICATOR

COMAG handle applicator used for the application of handles with a production capacity of up to 50ppm