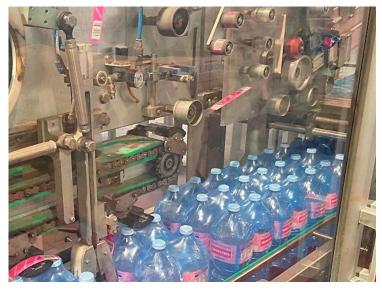

## HANDLE APPLICATOR COMAG HM 100/1 - 100 PPM

**RIF** 

U17.018-MANI

**MODEL** 

HM 100/1

**BRAND** 

**COMAG** 

**CATEGORY** 

HANDLE APPLICATOR

COMAG handle applicator used for the application of handles with a production capacity of up to 100ppm