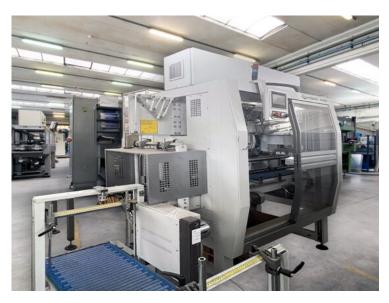

## HANDLE APPLICATOR SMIPACK HA80

**RIF** 

U21.024-MANI

MODEL

**BRAND** 

**SMIPACK** 

**CATEGORY** 

HANDLE APPLICATOR

Smipack automatic handle applicator, model HA80. Used handler, overhauled and guaranteed by BBM Service for PET bottles. Handler processes up to 80 packs per minute.