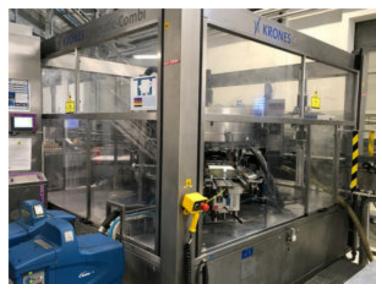

## **LABELER KRONES CANMATIC**

**RIF** 

U19.009-ETIC

**MODEL** 

CANMATIC-COMBI

**BRAND** 

**KRONES** 

**CATEGORY** 

**LABELER** 

Used labelling machine KRONES for the application of pre-cut label with nominal production up to 30.000bph

## To receive more information contact us info@bbmpackaging.com | +39 0345 1826073

| Year of construction      | 2006               |
|---------------------------|--------------------|
| Max speed                 | 30.000 bph         |
| Current size (ml)         | 11                 |
| Container material        | PET                |
| Type of label             | Precut             |
| Application type          | By glue            |
| Type of glue              | Hot Glue           |
| Number of plates          | 30                 |
| Machine Pitch (mm)        | 125mm              |
| Working direction         | anticlockwise      |
| Number of label magazines | 2                  |
| Number of plates          | 30                 |
| Machine condition         | AS IS – overhauled |
| Warranty                  | 6 months           |