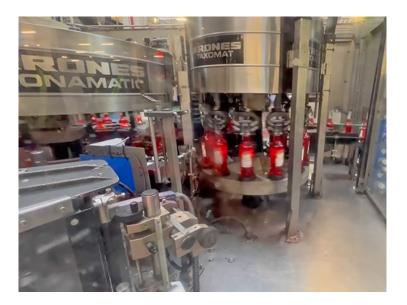

## LABELER KRONES TAXOMATIC

**RIF** U22.005-ETIC

MODEL TAXOMATIC

**BRAND** KRONES

CATEGORY LABELER

Labeler KRONES used, overhauled, and guaranteed, with nominal production up to 18.000 bph.

## To receive more information contact us info@bbmpackaging.com | +39 0345 1826073

| Max speed          | 18.000 bph                           |
|--------------------|--------------------------------------|
| Container material | Glass                                |
| Type of label      | Pre-cut paper                        |
| Application type   | By glue                              |
| Number of plates   | 20                                   |
| Machine type       | rotary                               |
| Working direction  | Clockwise                            |
| Number of plates   | 20                                   |
| Machine condition  | AS IT IS – overhauled and guaranteed |
| Warranty           | 6 months                             |
| Where to audit     | BBM Showroom – Lenna (BG)            |
| PLC                | Siemens Simatic                      |