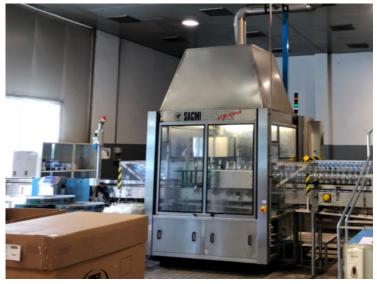

## LABELER SACMI OPERA

RIF

U18.047-ETIC

**MODEL** 

OPERA 300RF

**BRAND** 

SACMI

**CATEGORY** 

**LABELER** 

Used labeler SACMI Labelling Opera for bottle in PET with OPP label with nominal production up to 18.000bph.