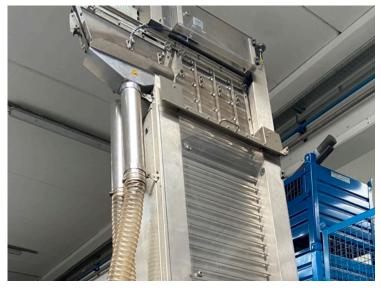

CAP ELEVATOR

Gassner cap elevator, model Basement BM2, 2015. Nominal capacity up to 40,000 bph. Ideal for plastic caps.