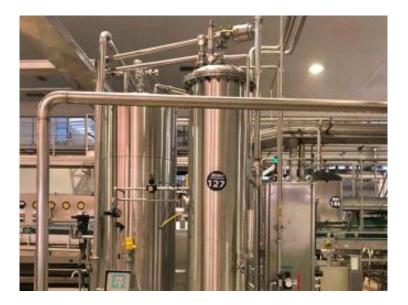

**RIF** U21.057-PREMIX

MODEL MIXER 120

**BRAND** SARCMI

CATEGORY PREMIX

Used Premix Sarcmi Mixer 120, ideal for carbonated drinks.

## To receive more information contact us info@bbmpackaging.com | +39 0345 1826073

| Year of construction          | 1980                                                                             |
|-------------------------------|----------------------------------------------------------------------------------|
| Max speed                     | 8000                                                                             |
| Container material            | Glass, Pet                                                                       |
| Worked product                | Soft Drinks, Sparkling Water, Still water                                        |
| Machine condition             | As It is, Overhauled and Guaranteed, Ready-to-use<br>With Compatible Spare Parts |
| Warranty                      | 6 months                                                                         |
| Where to audit                | BBM Showroom – Lenna (BG)                                                        |
| Electrical Power              | 400 V – 3 PH+N – 50 Hz                                                           |
| Power                         | 34 A                                                                             |
| Pressure                      | 6 bar                                                                            |
| PLC                           | Siemens S7                                                                       |
| НМІ                           | Siemens TP27                                                                     |
| Available with separate offer | automatic brix Masnelli, CO2                                                     |