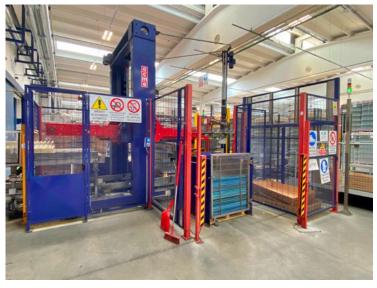

## **DEPALLETTIZER OCME**

**RIF** 

U22.008-DEPAL

**MODEL** 

DORADO D162/L/4

**BRAND** 

OCME

**CATEGORY** 

**DEPALLETIZER** 

Used OCME pallet depalletizer with nominal output up to 10,000 bph. Pallet dimensions 1000 x 1200 mm.