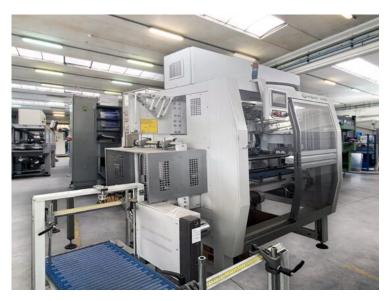

## HANDLE APPLICATOR SMIPACK HA80

**RIF** 

U21.024-MANI

MODEL

**BRAND** 

**SMIPACK** 

**CATEGORY** 

HANDLE APPLICATOR

Smipack automatic handle applicator, model HA80. Used handler, overhauled and guaranteed by BBM Service for PET bottles. Handler processes up to 80 packs per minute.