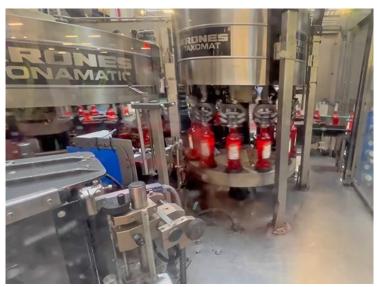

## **LABELER KRONES TAXOMATIC**

#### **MODEL**

**TAXOMATIC** 

#### **BRAND**

**KRONES** 

#### **CATEGORY**

LABELLER

Labeler KRONES used, overhauled, and guaranteed, with nominal production up to 18.000 bph.