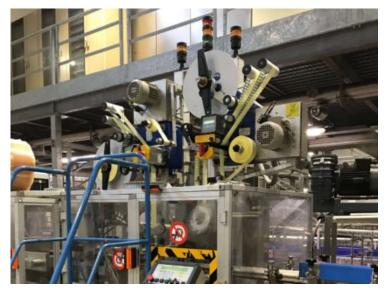

# **SEALER ETIPACK SUPER 1.3 - 2.5**

## **CATEGORY**

**SEALER** 

Etipack sealer, Super 1.3 – 2.5 model, used, serviced and guaranteed, with a rated output of 42,000 bph. Ideal for tamper-evident labels on any tipe of bottle.

# To receive more information contact us info@bbmpackaging.com | +39 0345 1826073

| Year of construction | 2010                                                                                 |
|----------------------|--------------------------------------------------------------------------------------|
| Max speed            | 32000                                                                                |
| Container material   | Can, Glass, Pet                                                                      |
| Worked product       | Alcoholc Drinks, Beer, Milk, Oil, Soft Drinks, Sparkling<br>Water, Still water, Wine |
| Type of label        | Sealer                                                                               |
| Max reel size        | Ø 400 m                                                                              |
| Number of reels      | 1                                                                                    |
| Machine condition    | As It is, Overhauled and Guaranteed, Ready-to-use<br>With Compatible Spare Parts     |
| Warranty             | 6 months                                                                             |
| Where to audit       | BBM Showroom - Lenna (BG)                                                            |
| Electrical Power     | 400 V - 3 PH - 50 Hz                                                                 |
| Power                | 10 A                                                                                 |
| Pressure             | 7 bar                                                                                |