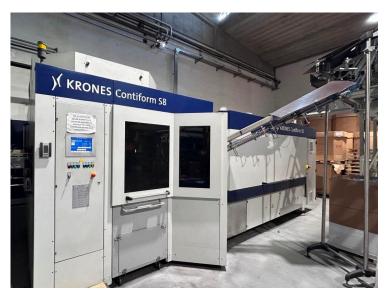

## BLOW MOLDER KRONES CONTIFORM S8

RIF CV05

MODEL CONTIFORM S8

**BRAND** KRONES

**CATEGORY**BLOW MOLDER

Krones Contiform S8 Blow Molding Machine. Capable of blowing up to 13,000 PET bottles per hour. Neck finish type: Alaska. The blow molder is available as-is, fully overhauled and guaranteed, or ready-to-use with compatible spare parts.