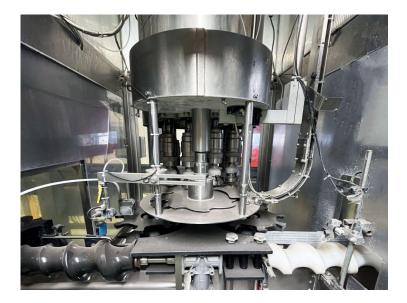

## AROL CAPPER MACHINE - 8 HEADS

**RIF** U25.013-TAPP

MODEL 8 HEADS

BRAND AROL

CATEGORY CAPPING MACHINE

Used and overhauled AROL capping machine. Caps up to 16,000 bph. Ideal for PET bottles, the AROL capping machine comes complete with cap elevator. Discover it now in our showroom in Lenna.