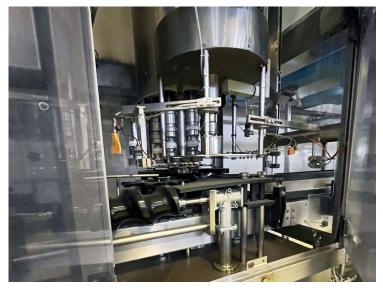

## **CAPPING MACHINE AROL 10 HEADS**

**RIF** 

U25.011-TAPP

**MODEL** 

10 HEADS

**BRAND** 

AROL

**CATEGORY** 

CAPPING MACHINE

AROL 10-head capping machine. Caps up to 20,000 bph. Ideal for PET bottles, the capping machine is available both used and guaranteed, as well as "as is" with compatible spare parts.