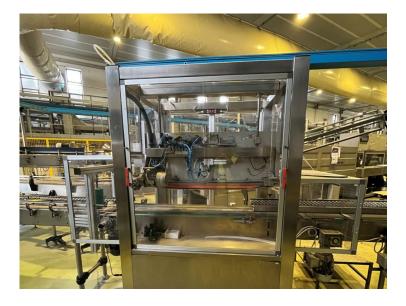

## HANDLE APPLICATOR DECIMO XT70/1

RIF U25.010-MANI

**MODEL** X70-1

**BRAND** DECIMO

**CATEGORY** HANDLE APPLICATOR

Decimo XT70/1 handle applicator, for application of pre-cut cardboard handle on PET bottle packs. The handler is used, overhauled and guaranteed. Perfect for applying handles up to 70 packs per minute.