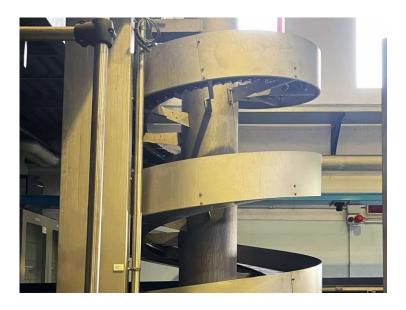

## PACK ELEVATOR AMBAFLEX

**RIF** U25.009-NASFAR

## MODEL

**BRAND** AMBAFLEX

**CATEGORY** OTHER MACHINES

Pack conveyor - Ambaflex elevator. Handles up to 12,000 bottles per hour.