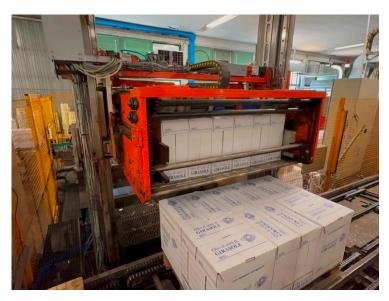

### **CATEGORY**

**PALLETTIZER** 

**Palletizer KOSME PALPACK-PS-DS**, year 2006, fully overhauled and guaranteed by BBM. Suitable for palletizing products in wrap or on tray, it handles  $800 \times 1200$  and  $1000 \times 1200$  pallets with a speed of up to 10,800 bottles/hour. Equipped with automatic folder and Siemens control, it is the ideal solution for high-performance lines. Available at our Lenna facility, with a 6-month warranty.