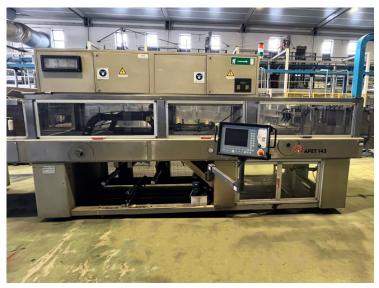

# SHRINK WRAPPER SMI APET 143/DF

### **CATEGORY**

SHRINK WRAPPER

SMI APET 143/DF shrink wrapper. Packs up to 14,000 PET or glass bottles per hour into  $3 \times 2$  1500 ml film packages.