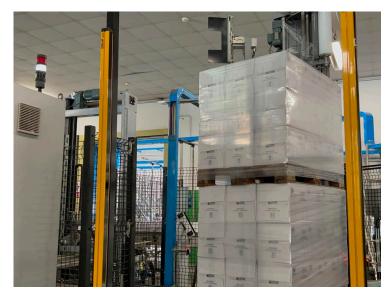

#### **CATEGORY**

STRETCH WRAPPER

TOSA 095 pallet wrapper from 2018, ideal for wrapping  $800 \times 1200$  mm and  $1000 \times 1200$  mm pallets. Available either as-is or fully refurbished and guaranteed. Complete with pallet pick-up area.