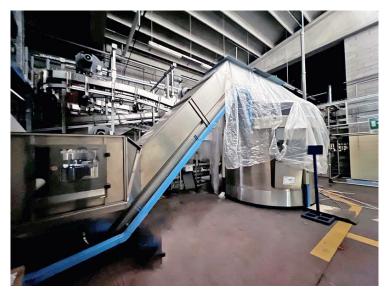

## LANFRANCHI BOTTLE UNSCRAMBLER

## **RIF**

U23.025-RADBOT

**MODEL** 

**BRAND** 

LANFRANCHI

**CATEGORY** 

**BOTTLE ORIENTATOR** 

Bottle unscrambler for PET bottles. Overhauled and guaranteed by BBM Service. Also available AS IT IS. The bottle unscrambler works at a speed of 18000 bph.