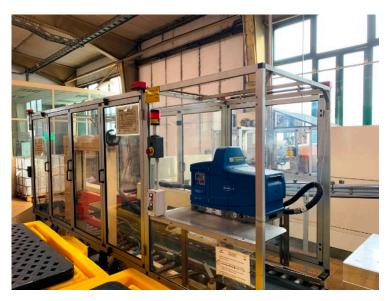

## CARTON SEALER TECNOMECCANICA

**RIF** 

U21.022-CHIUDCAR

**MODEL** 

**BRAND** 

**TECNOMECCANICA** 

**CATEGORY** 

**CARTON CLOSER** 

Carton sealer/box-closing machine from manufacturer Tecnomeccanica. Used, overhauled, and guaranteed by BBM Service. Carton Sealer machine for American box packing.

## To receive more information contact us info@bbmpackaging.com | +39 0345 1826073

| Year of construction | 2007                                                                                                  |
|----------------------|-------------------------------------------------------------------------------------------------------|
| Max speed            | 15000                                                                                                 |
| Container material   | Can, Glass, Pet                                                                                       |
| Worked product       | Alcoholc Drinks, Beer, Canned Products, Milk, Oil, Soft<br>Drinks, Sparkling Water, Still water, Wine |
| Type of glue         | Hot Glue                                                                                              |
| Packaging Type       | American box                                                                                          |
| Number of lanes      | 1                                                                                                     |
| Machine condition    | As It is, Overhauled and Guaranteed, Ready-to-use<br>With Compatible Spare Parts                      |
| Warranty             | 6 months                                                                                              |
| Where to audit       | BBM Showroom – Lenna (BG)                                                                             |
| Worktop              | 700 mm                                                                                                |
| Machine Size (mm)    | 3600x1000x2000 mm                                                                                     |
| Electrical Power     | 400 V - 3 PH+N - 50 Hz                                                                                |