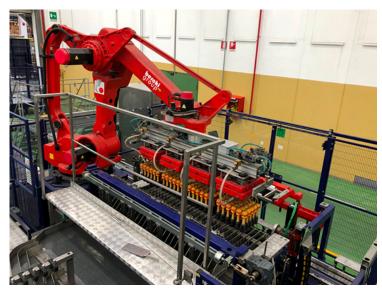

## BERCHI CASE PACKER FOR PACKING IN TRAYS

**RIF** 

U19.031-INCA

**MODEL** 

ROBOTRON M4/N.1

**BRAND** 

**BERCHI** 

**CATEGORY** 

CASE PACKER

Used Berchi case packer for packing trays with max speed of 36.000 bph, overhauled and guaranteed