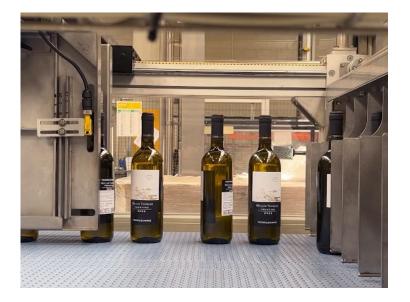

## **ACMI DYNAMIC DIVIDER**

**RIF** U23.037-DIVI

MODEL

**BRAND** ACMI

CATEGORY DIVIDER DYNAMIC

Used ACMI dynamic divider, overhauled and guaranteed by BBM Service. ACMI dynamic divider capable of working at a speed of 24,000 bph and up to six tracks. Also ideal for PET bottles. Divider also available AS IT IS.