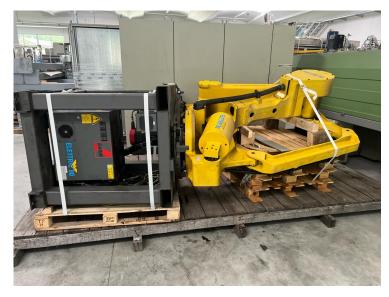

# **ROBOT FANUC**

## **CATEGORY**

**ROBOT** 

Robot Fanuc A05B -2405-B010. Robot with 120 kg capacity. Available AS IT IS. Robot ideal for handling boxes. Available with conveyor belts – palletizing area.