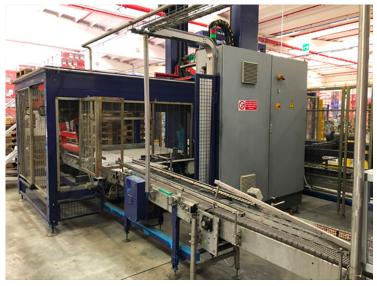

## **SIMONAZZI PALLETIZER**

RIF

U19.042-PAL

**MODEL** 

**BRAND** 

SIMONAZZI

**CATEGORY** 

**PALLETTIZER** 

Used palletizer SIMONAZZI for bottle in PET with nominal production up to 15.000bph in the format 1000ml.