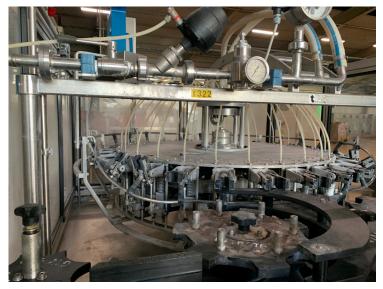

## **RINSER PROCOMAC GRIPSTAR**

**RIF** 

U21.031-SCIA

**MODEL** 

**BRAND** 

**PROCOMAC** 

**CATEGORY** 

**RINSER** 

Used Procomac Gripstar rinser, overhauled and guaranteed. Nominal output up to 12,000 bph. Perfect for glass bottles.

## To receive more information contact us info@bbmpackaging.com | +39 0345 1826073

| Year of construction  | 1989                                                                                 |
|-----------------------|--------------------------------------------------------------------------------------|
| Max speed             | 12000                                                                                |
| Container material    | Glass, Pet                                                                           |
| Worked product        | Alcoholc Drinks, Beer, Milk, Oil, Soft Drinks, Sparkling<br>Water, Still water, Wine |
| Number of grippers    | 28                                                                                   |
| Type of transfer      | Neck gripping                                                                        |
| Machine Pitch (mm)    | 160 mm                                                                               |
| Machine type          | Rotary                                                                               |
| Working direction     | Clockwise                                                                            |
| Max. container height | 250 mm                                                                               |
| Machine condition     | As It is, Overhauled and Guaranteed, Ready-to-use<br>With Compatible Spare Parts     |
| Warranty              | 6 months                                                                             |
| Where to audit        | BBM Showroom – Lenna (BG)                                                            |