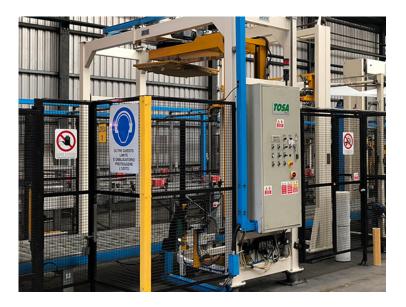

## **TOSA STRETCH WRAPPER**

**RIF** U18.018-FAS

**MODEL** 121/475 CE

**BRAND** TOSA

CATEGORY STRETCH WRAPPER

Used TOSA stretch wrapper for PET bottles with nominal production up to 18.000bph in the 1500ml format.

## To receive more information contact us info@bbmpackaging.com | +39 0345 1826073

| Year of construction | 1995                                                                                                                                         |
|----------------------|----------------------------------------------------------------------------------------------------------------------------------------------|
| Max speed            | 18000                                                                                                                                        |
| Container material   | Can, Glass, Pet                                                                                                                              |
| Worked product       | Alcoholc Drinks, Beer, Canned Products, Milk, Oil, Soft<br>Drinks, Sparkling Water, Still water, Wine                                        |
| Pallets handled      | Epal 800×1200 mm                                                                                                                             |
| Machine condition    | Overhauled and Guaranteed, Pronta All'uso e Con<br>Ricambi Compatibili, Ready-to-use With Compatible<br>Spare Parts, Revisionata e Garantita |
| Warranty             | 6 mesi, 6 months                                                                                                                             |
| Where to audit       | BBM Showroom – Lenna (BG), BBM Showroom –<br>Lenna (BG)                                                                                      |
| Electrical Power     | 400 V – 3 PH – 50 Hz, 400 V – 3 PH – 50 Hz                                                                                                   |
| Machine complete of  | protection with side barriers                                                                                                                |