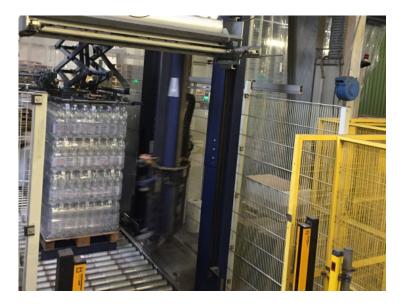

## **STREMA STRETCH WRAPPER**

**RIF** U18.041-FAS

MODEL A 5000B II

**BRAND** STREMA

**CATEGORY** STRETCH WRAPPER

Used stretch wrapper STREMA for PET bottles with nominal capacity up to 150 pallet/h with 1500 ml format