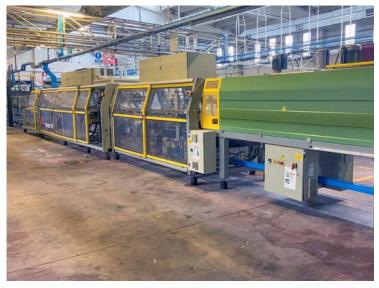

## **SMI CM CASE PACKER**

**RIF** 

U23.023-WRAP

**MODEL** 

 $\mathsf{CM}$ 

**BRAND** 

SMI

**CATEGORY** 

CARTONER

SMI CM case packer, used, overhauled and guaranteed by BBM Service. Also available AS IT IS. Ideal for wraparound packaging or, alternatively, tray + shrink film.

## To receive more information contact us info@bbmpackaging.com | +39 0345 1826073

| Max speed             | 16200                                                                                                 |
|-----------------------|-------------------------------------------------------------------------------------------------------|
| Container material    | Can, Glass, Pet                                                                                       |
| Worked product        | Alcoholc Drinks, Beer, Canned Products, Milk, Oil, Soft<br>Drinks, Sparkling Water, Still water, Wine |
| Max. container height | 340 mm                                                                                                |
| Packaging Type        | Film, Tray, Wrap-around                                                                               |
| Max reel size         | 500 mm                                                                                                |
| Number of reels       | 2                                                                                                     |
| Work side             | Left                                                                                                  |
| Machine condition     | As It is, Overhauled and Guaranteed, Ready-to-use<br>With Compatible Spare Parts                      |
| Warranty              | 6 months                                                                                              |
| Where to audit        | BBM Showroom – Lenna (BG)                                                                             |
| Worktop               | 1200 mm                                                                                               |
| Pressure              | 6 bar                                                                                                 |