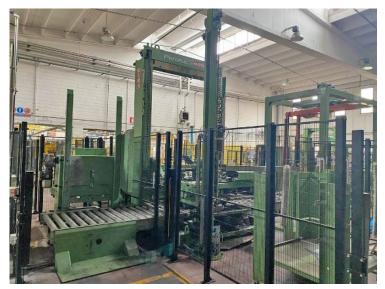

## PALLETTIZER OCME PERSEUS L12

**RIF** 

U23.026-PAL

**MODEL** 

PERSEUS L12

**BRAND** 

OCME

**CATEGORY** 

**PALLETISER** 

OCME Palletizer, model Perseus L12, used, overhauled, and guaranteed by BBM Service. Ideal for palletizing wrap-around packs in 800×1200 epal pallets. Also available AS IT IS.