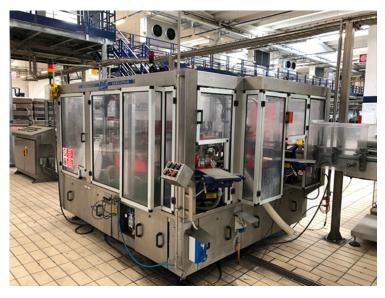

## LABELER PE LABELLERS EXECUTIVE

**RIF** 

U19.039-ETIC

**MODEL** 

**EXECUTIVE** 

**BRAND** 

PE LABELLERS

**CATEGORY** 

LABELER

Used labelling machine PE Labellers Executive for the application pre-cut label on bottles. The automatic labeler has nominal production up to 10.000 bph.

## To receive more information contact us info@bbmpackaging.com | +39 0345 1826073

| Year of construction      | 1996                      |
|---------------------------|---------------------------|
| Max speed                 | 10.000 bph                |
| Type of label             | Pre-cut paper             |
| Type of glue              | Cold Glue                 |
| Number of plates          | 20                        |
| Machine Pitch (mm)        | 125 mm                    |
| Working direction         | Anticlockwise             |
| Number of label magazines | 2                         |
| Number of plates          | 20                        |
| Machine condition         | AS IS – overhauled        |
| Warranty                  | 6 months                  |
| Where to audit            | BBM Showroom - Lenna (BG) |
| Machine Size (mm)         | 2850x2200x2300            |
| Weight                    | 55 qt                     |