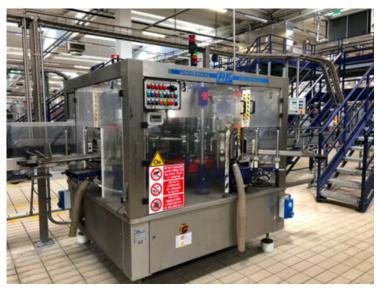

LABELER

Used labelling machine PE Labellers Universal, for the application of OPP label on glass bottle. The glass bottle labeler has nominal production of 10.000bph.

## To receive more information contact us info@bbmpackaging.com | +39 0345 1826073

| Year of construction      | 2001                      |
|---------------------------|---------------------------|
| Max speed                 | 10.000 bph                |
| Container material        | Glass                     |
| Type of label             | Pre-cut paper             |
| Application type          | By glue                   |
| Type of glue              | Cold Glue                 |
| Number of plates          | 8                         |
| Working direction         | anticlockwise             |
| Number of label magazines | 2                         |
| Number of plates          | 8                         |
| Machine condition         | overhauled and guaranteed |
| Warranty                  | 6 months                  |
| Where to audit            | BBM Showroom – Lenna (BG) |
| Machine Size (mm)         | 1850x1800x2300            |