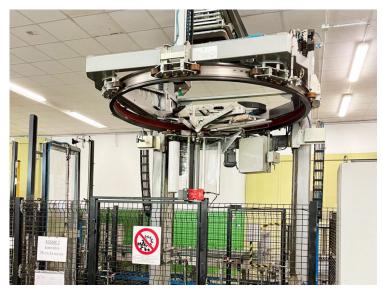

## **TOSA 125 STRETCH WRAPPER**

**RIF** 

U25.025-FAS

**MODEL** 

125

**BRAND** 

**CATEGORY** 

STRETCH WRAPPER

Used, reconditioned, and guaranteed Tosa 125 (2018) wrapping machine. Complete with pallet picking area, Siemens PLC and HMI, it operates at up to 10,800 bph. Also available for viewing and approval.