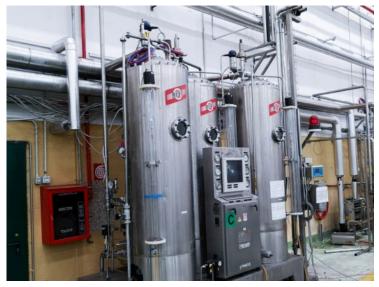

## **RIVI SATURATOR**

RIF

U19.026-SAT

**MODEL** 

**BRAND** 

RIVI

**CATEGORY** 

**CARBONATOR** 

RIVI saturator with a capacity of 24,000 l/h. The RIVI Saturator was revamped in 2022 with a new control panel with Siemens PLC and touchscreen HMI panel and a new Prismatec tank. RIVI Saturator guaranteed by BBM Service.

## To receive more information contact us info@bbmpackaging.com | +39 0345 1826073

| Max speed         | 24.000 l/h                |
|-------------------|---------------------------|
| Machine condition | overhauled and guaranteed |
| Warranty          | 6 months                  |
| Where to audit    | BBM Showroom - Lenna (BG) |
| Pressure          | 6 bar                     |
| PLC               | S7 300, Siemens           |