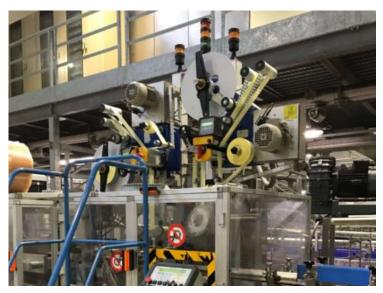

## **CATEGORY**

SEALER

Etipack sealer, Super 1.3 – 2.5 model, used, serviced and guaranteed, with a rated output of 42,000 bph. Ideal for tamper-evident labels on any tipe of bottle.