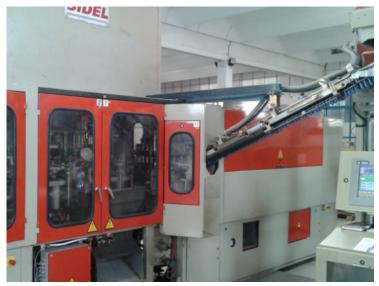

## BLOW MOLDER SIDEL SBO 6-10 SERIES 1

**RIF** 

U17.031-SOFF

**MODEL** 

SBO 6-10 SERIE 1

**BRAND** 

SIDEL

**CATEGORY** 

**BLOW MOLDER** 

Used blow molder SIDEL SBO 6-10 Series 1, overhauled and guaranteed with nominal production up to 6.000bph.

## To receive more information contact us info@bbmpackaging.com | +39 0345 1826073

| Year of construction        | 1998                                                                                 |
|-----------------------------|--------------------------------------------------------------------------------------|
| Max speed                   | 6000                                                                                 |
| Current size (ml)           | 1500 ml                                                                              |
| Container material          | Pet                                                                                  |
| Worked product              | Alcoholc Drinks, Beer, Milk, Oil, Soft Drinks, Sparkling<br>Water, Still water, Wine |
| Number of moulds            | 6                                                                                    |
| Number of grippers (in-out) | 3 - 3                                                                                |
| Neck finish type            | PCO 28mm                                                                             |
| Machine Pitch (mm)          | 460 mm                                                                               |
| Machine type                | Rotary                                                                               |
| Working direction           | Counter-clockwise                                                                    |
| Max. container height       | 320 mm                                                                               |
| Machine condition           | Overhauled and Guaranteed, Ready-to-use With Compatible Spare Parts                  |