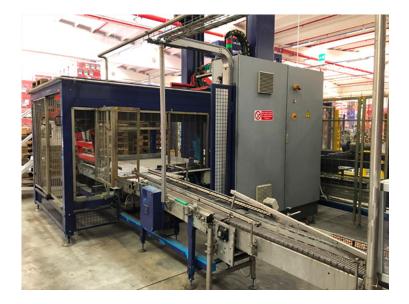

## SIMONAZZI PALLETIZER

**RIF** U19.042-PAL

MODEL

**Brand** Simonazzi

CATEGORY PALLETISER

Used palletizer SIMONAZZI for bottle in PET with nominal production up to 15.000bph in the format 1000ml.