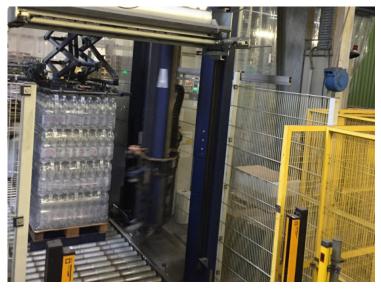

## STREMA STRETCH WRAPPER

RIF

U18.041-FAS

**MODEL** 

A 5000B II

**BRAND** 

**STREMA** 

**CATEGORY** 

STRETCH WRAPPER

Used stretch wrapper STREMA for PET bottles with nominal capacity up to 150 pallet/h with 1500 ml format

## To receive more information contact us info@bbmpackaging.com | +39 0345 1826073

| Year of construction | 2010                                                                                                  |
|----------------------|-------------------------------------------------------------------------------------------------------|
| Max speed            | 37800                                                                                                 |
| Current size (ml)    | 3×2 1500 ml                                                                                           |
| Container material   | Can, Glass, Pet                                                                                       |
| Worked product       | Alcoholc Drinks, Beer, Canned Products, Milk, Oil, Soft<br>Drinks, Sparkling Water, Still water, Wine |
| Pallets handled      | Europallet 800×1200 mm Demipal 600×800 mm                                                             |
| Max reel size        | Ø 500 mm                                                                                              |
| Number of reels      | 2                                                                                                     |
| Machine condition    | As It is, Overhauled and Guaranteed, Ready-to-use<br>With Compatible Spare Parts                      |
| Warranty             | 6 months                                                                                              |
| Where to audit       | BBM Showroom - Lenna (BG)                                                                             |
| Worktop              | 450 mm                                                                                                |
| Machine Size (mm)    | 4000 mm h                                                                                             |