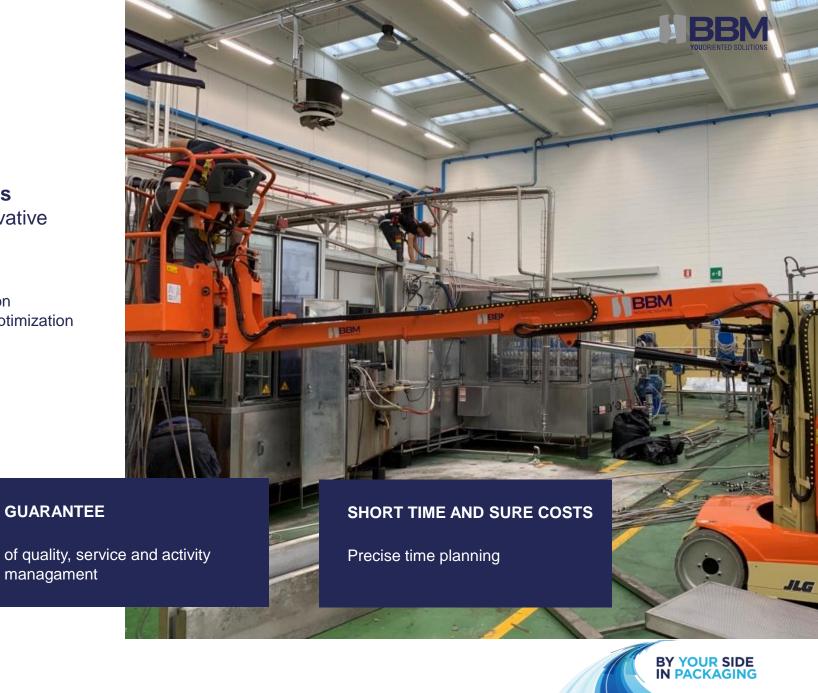

# CASE HISTORY: CAMPARI

In December 2019, BBM Service carried out conservative dismantling for **Campari's Group** plant. The process involved seven steps:

On-site inspection before dismantling

Intervention presentation

Intervention timing presentation

Machinery dismantling

Building of transport cases

**Loads** for transport

**End** of the intervention

#### **MACHINERY** DISMANTLING

On-site inspection for a preliminary assesstment of the dismantling process

Machinery **measurements** and planning of the intervention-timing

#### **MACHINERY** DISMANTLING

In every stage of the intervention, our highlyspecialised technicians respect **all safety norms** of the worksite