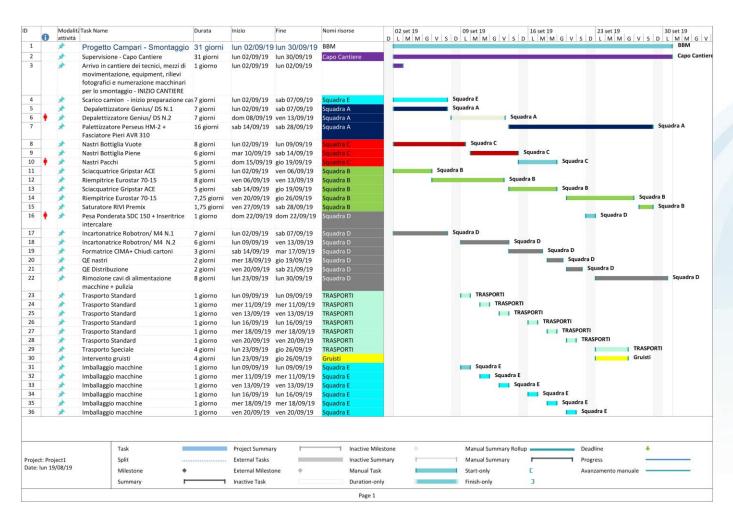

# CASE HISTORY: CAMPARI

In December 2019, BBM Service carried out conservative dismantling for **Campari's Group** plant. The process involved seven steps:

On-site inspection before dismantling

Intervention presentation

Intervention timing presentation

Machinery dismantling

Building of transport cases

**Loads** for transport

**End** of the intervention

### INTERVENTION TIMING PRESENTATION

Timing and tasks planning.

We will share the GANT and a daily progress of work with the customer