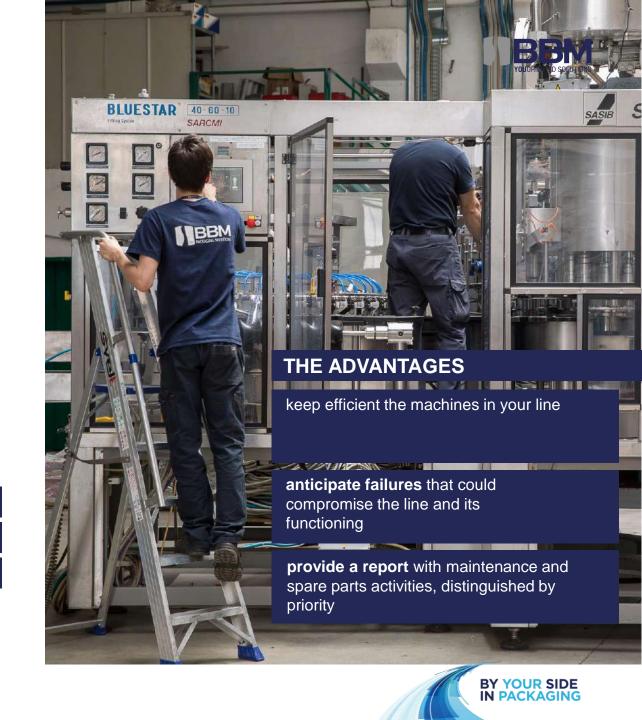

## **MACHINERY MONITORING**

What do we do? An in-depth inspection to assess the degree of efficiency of your machines.

Why is it important to do this? To have technical reports on the state of health of the machines and a list of spare parts recommended to maintain machine' performance

## REPORTS AND INTERVENTIONS

The diagnostic audit allows you to have a report on the recommended interventions for your machinery and plants