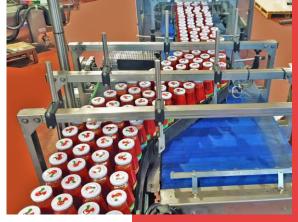

## **CUSTOMER NEED:**

The Busseto plant required the experience and expertise of BBM Service to speed up format change operations on bottling lines. Being a customer that often needs to make a change in bottle size and package conformation, it was of primary importance to be able to guarantee greater speed and flexibility in the process.

## **BBM SOLUTION:**

BBM specialized technicians modified the bending fins and inserted a rotary cylinder to close the flaps without resorting to mechanical changes. In addition, an adjustable side assembly was mounted on the entrance. All of this, to facilitate the format change without using special tools, but only simple knobs with the reference of the meters, with which the operator can set the position of the various components. In addition, a passage plate has also been replaced.